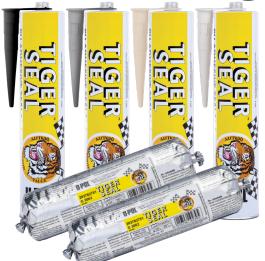

## Apply Direct to Metal

**TIGER SEAL™** is a moisture cured polyurethane sealant and adhesive ideal for replicating the factory appearance of an variety of automotive seam situations. Ready-to-use in a convenient single component formula, **TIGER SEAL™** can be used for an array of automotive applications in a convenient, ready-to-use single component formula.

- Can be applied direct to bare metal, steel, aluminum!
- Convenient, ready-to-use 1K formula
- Completely and permanently seals and bonds body panels, trim, and seams, like around windows, doors and lights
- Use a standard caulking gun with the cartridge
- Immediately paintable! Can be tooled and painted when wet
- Permanently flexible never gets brittle
- Moisture cured and non-shrinking

**Substrates**: Bare metal, steel, aluminum, brass, iron, fiberglass, most plastics, glass, wood, and ceramics

Scan here for a demo video on TIGER SEAL<sup>™</sup>

|                   | Part Number | Size            | Color | Ctn |
|-------------------|-------------|-----------------|-------|-----|
| s, iron,<br>amics | UP0727      | 310ml Cartridge | Black | 12  |
|                   | UP0728      | 310ml Cartridge | White | 12  |
|                   | UP0729      | 310ml Cartridge | Gray  | 12  |
|                   | New! UP0736 | 310ml Cartridge | Beige | 12  |
|                   | UP0770      | 300ml Sausage   | Gray  | 12  |
|                   | UP0771      | 300ml Sausage   | White | 12  |